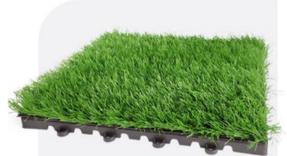

### تایل چمن مصنوعی زیتون

ابعاد : ۳۰\*۳۰

ارتفاع الياف : ٢۵ ميليمتر

تراکم طولی : ۱۷۰ گره

تراکم عرضی : ۳/۸

### تایل چمن مصنوعی ملورین

ابعاد : ۳۰\*۳۰

ارتفاع الياف : ٢۵ ميليمتر

تراکم طولی : ۱۸۰ گره

تراکم عرضی : ۵/۱۶

### تایل چمن مصنوعی نسترن

ابعاد : ۳۰\*۳۰

ارتفاع الياف : ١٥ ميليمتر

تراکم طولی : ۱۷۰ گره

تراکم عرضی : ۳/۸

### تایل چمن مصنوعی صدف

ابعاد : ۳۰\*۳۰

ارتفاع الياف : ١٥ميليمتر

تراکم طولی : ۱۸۰ گره

تراکم عرضی : ۵/۱۶

ابعاد چشمه: ۵\*۵

عرض رول : ۱ - ۲ متر

سازگار با محیط: فضاهای داخل و بیرون