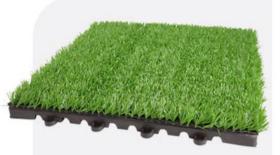

### تایل چمن مصنوعی زیتون

ابعاد : ۳۰\*۳۰

ارتفاع الياف : ٢۵ ميليمتر

تراکم طولی : ۱۷۰ گره

تراکم عرضی : ۳/۸

### تایل چمن مصنوعی ملورین

ابعاد : ۳۰\*۳۰

ارتفاع الياف : ٢۵ ميليمتر

تراکم طولی : ۱۸۰ گره

تراکم عرضی : ۵/۱۶

### تایل چمن مصنوعی نسترن

ابعاد : ۳۰\*۳۰

ارتفاع الياف : ١٥ ميليمتر

تراکم طولی : ۱۷۰ گره

تراکم عرضی : ۳/۸

### تایل چمن مصنوعی صدف

ابعاد : ۳۰\*۳۰

ارتفاع الياف : ١٥ميليمتر

تراکم طولی : ۱۸۰ گره

تراکم عرضی : ۵/۱۶

ابعاد چشمه: ۵\*۵

عرض رول : ۱ - ۲ متر

سازگار با محیط: فضاهای داخل و بیرون