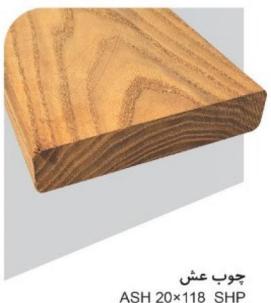

ASH 20×118 SHP کاربری: مناسب برای بدنه و کف

PINE 30×30 SHP کاربری: مناسب برای کف