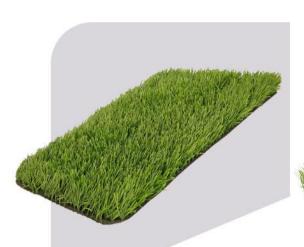

### چمن ورزشی مدل دیاموند

تعداد گره: ۸۸۲۰ گره در متر مربع پوشش تکمیلی: لاتکس SBR وزن: ۲۲۰۰ گرم در متر مربع

پهنای نخ: ۱/۴ میلیمتر