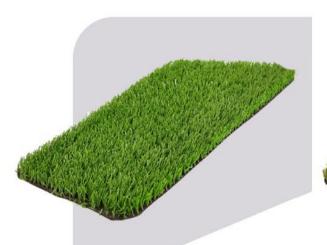

### چمن ورزشی مدل سپیدار

تعداد گره: ۱۰۰۷۹ گره در متر مربع پوشش تکمیلی: لاتکس ۱۱۰۰ گرم در متر مربع وزن: ۲۶۰۱ گرم در متر مربع

رنگ چمن: دو رنگ سبز مغز پستهای و سبز تیره رنگ چمن: سبز روشن

پهنای نخ: ۱/۵ میلیمتر