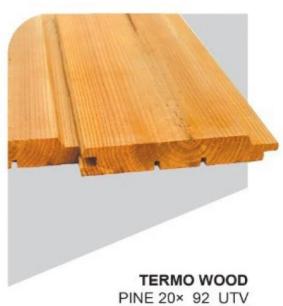

#### TERMO WOOD PINE 42× 68 SHP PINE 42× 92 SHP PINE 42×140 SHP کاربری: متنوع

PINE 20× 92 UTV PINE 20×118 UTV PINE 20×140 UTV Vly(x): ailump yello yeis

**TERMO WOOD** PINE 20× 92 SHP PINE 20×118 SHP PINE 20×140 SHP کاربری : مناسب برای بدنه و کف