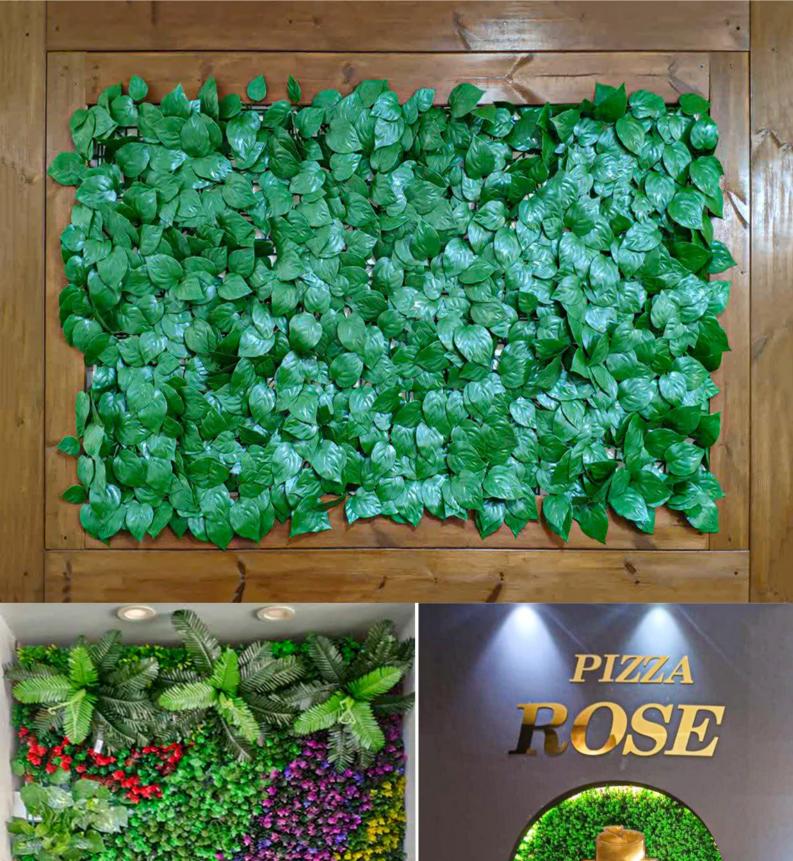

### ديوار سبز مدل شمشاد

تعداد برگ در هر پنل: ۱۰۰ برگ در هر پنل ابعاد پنل: ۴۰\*۶۰ جنس :پلی اتیلن

### دیوار سبز مدل آناناسی

تعداد برگ در هر پنل: ۱۰۰ برگ در هر پنل ابعاد پنل: ۴۰\*۰۰ جنس :پلی اتیلن

### ديوار سبز مدل ويولت

تعداد برگ در هر پنل: ۱۰۰ برگ در هر پنل ابعاد پنل: ۴۰\*ه۴ جنس :پلی اتیان

### دیوار سبز مدل خورشیدی

تعداد برگ در هر پنل: ۱۰۰ برگ در هر پنل ابعاد پنل: 25\*25 جنس :پلی اتیلن

رنگ چوب ترموود یکی از محصولات خاص و پرطرفدار برای انواع چوب ترمو محسوب میشود که دارای انواع مختلفی میباشد. این رنگ علاوه بر اینکه از خاکستری رنگ شدن چوب بر اثر تابش اشعه UV جلوگیری می کند، همچنین موجب زیبایی بیشتر و برجسته شدن بافت چوب میشود.