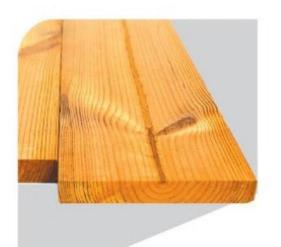

TERMO WOOD PINE 15× 92 SHP PINE 15×118 SHP کاربری : مناسب برای بدنه

TERMO WOOD PINE 42× 42 SHP کاربری : متنوع

#### TERMO WOOD PINE 42× 68 SHP PINE 42× 92 SHP PINE 42×140 SHP کاربری: متنوع

PINE 20× 92 UTV PINE 20×118 UTV PINE 20×140 UTV Vly(x): ailump yello yeis

**TERMO WOOD** PINE 20× 92 SHP PINE 20×118 SHP PINE 20×140 SHP کاربری : مناسب برای بدنه و کف

ASH 20×118 SHP کاربری: مناسب برای بدنه و کف

PINE 30×30 SHP کاربری: مناسب برای کف