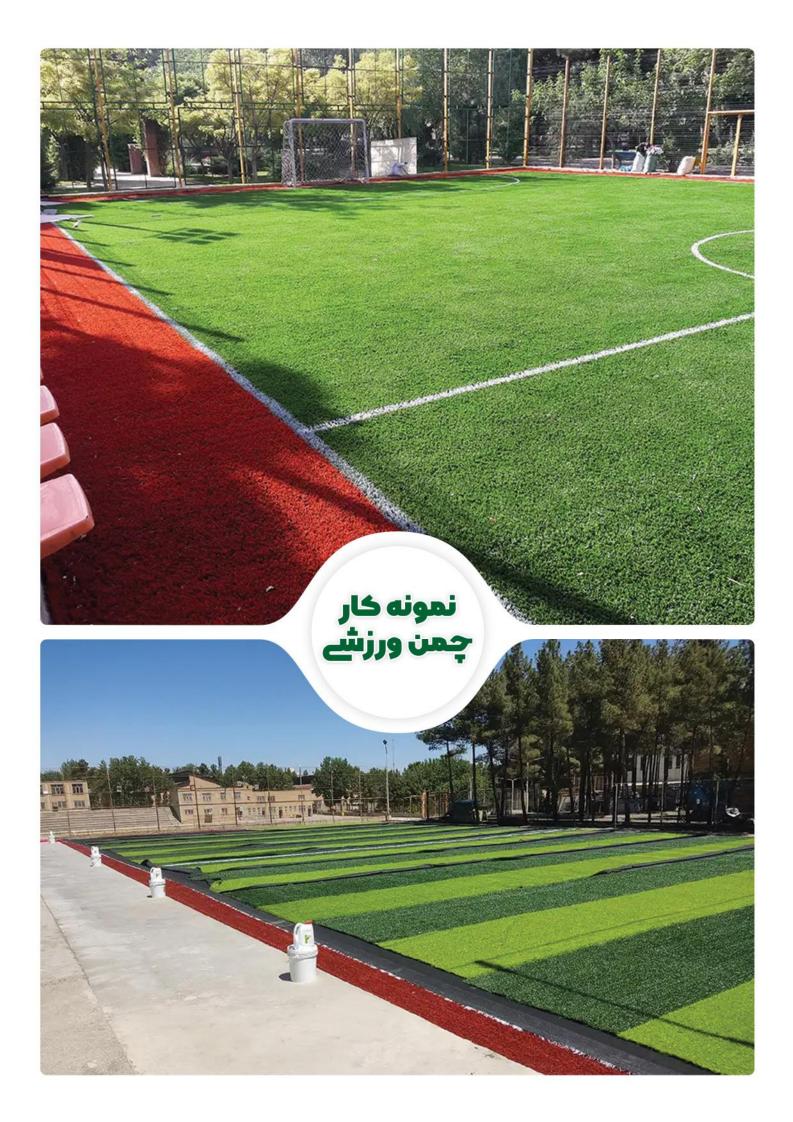

### چمن ورزشی مدل سپیدار

تعداد گره: ۱۰۰۷۹ گره در متر مربع پوشش تکمیلی: لاتکس ۱۱۰۰ گرم در متر مربع وزن: ۲۶۰۱ گرم در متر مربع

رنگ چمن: دو رنگ سبز مغز پستهای و سبز تیره رنگ چمن: سبز روشن

پهنای نخ: ۱/۵ میلیمتر

### چمن ورزشی مدل دیاموند

تعداد گره: ۸۸۲۰ گره در متر مربع پوشش تکمیلی: لاتکس SBR وزن: ۲۲۰۰ گرم در متر مربع

پهنای نخ: ۱/۴ میلیمتر

### چمن ورزشی مدل سرو

تعداد گره: ۸۸۲۰ گره در متر مربع پوشش تکمیلی: لاتکس ۱۱۰۰ گرم در متر مربع وزن: ۲/۳ کیلوگرم

وزن: ۲۲۰۰ گرم در متر مربع وزن: ۲/۳ کیلوگرم رنگ چمن:دو رنگ،سبز مغز پسته ای و سبز تیره رنگ چمن: سبز روشن پهنای نخ: ۱/۴ میلیمتر پهنای نخ: ۱/۵ میلیمتر

### چمن ورزشی مدل اومگا

تعداد گره: ۸۸۲۰ گره در متر مربع

پوشش تکمیلی: لاتکس SBR

چمن مصنوعی کالایی لوکس است که زیبایی خاصی را به محیط میبخشد و حس خوش طبیعت را در فضا تداعی میکند.
اگر تا به حال تجربهای در خرید چمن مصنوعی نداشته اید بهتر است بدانید با خرید این محصول میتوانید از دیگران متمایز باشید و لذت خاصی را تجربه کنید.
تنوع چمن های تزئینی بسیار بالاست و از قرار میگیرند.
قرار میگیرند.
ارتفاع الیاف چمن تزئینی معمولا از ۸ تا ۲۵ ارتفاع الیاف چمن باشد، البته برخی مدل میلیمتر متغیر می باشد، البته برخی مدل های چمن مصنوعی تزئینی در ارتفاع ۳۵، ۳۵ و یا