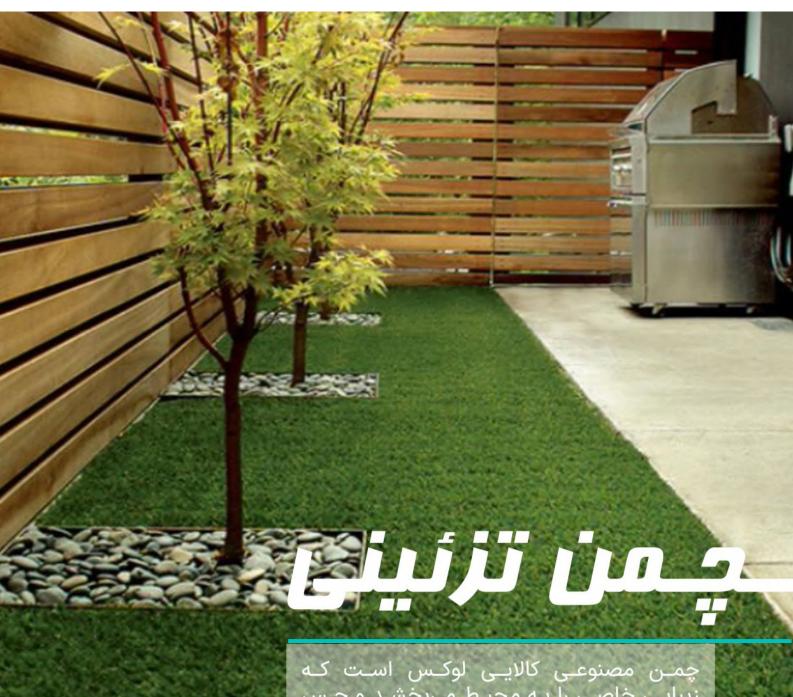

### چمن ورزشی مدل اومگا

تعداد گره: ۸۸۲۰ گره در متر مربع

پوشش تکمیلی: لاتکس SBR

چمن مصنوعی کالایی لوکس است که زیبایی خاصی را به محیط میبخشد و حس خوش طبیعت را در فضا تداعی میکند.
اگر تا به حال تجربهای در خرید چمن مصنوعی نداشته اید بهتر است بدانید با خرید این محصول میتوانید از دیگران متمایز باشید و لذت خاصی را تجربه کنید.
تنوع چمن های تزئینی بسیار بالاست و از قرار میگیرند.
قرار میگیرند.
ارتفاع الیاف چمن تزئینی معمولا از ۸ تا ۲۵ ارتفاع الیاف چمن باشد، البته برخی مدل میلیمتر متغیر می باشد، البته برخی مدل های چمن مصنوعی تزئینی در ارتفاع ۳۵، ۳۵ و یا