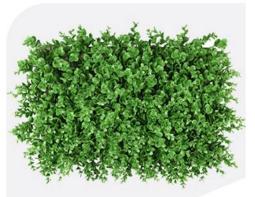

### ديوار سبز مدل شمشاد

تعداد برگ در هر پنل: ۱۰۰ برگ در هر پنل ابعاد پنل: ۴۰\*۶۰ جنس :پلی اتیلن

### دیوار سبز مدل آناناسی

تعداد برگ در هر پنل: ۱۰۰ برگ در هر پنل ابعاد پنل: ۴۰\*۰۰ جنس :پلی اتیلن

### ديوار سبز مدل ويولت

تعداد برگ در هر پنل: ۱۰۰ برگ در هر پنل ابعاد پنل: ۴۰\*ه۴ جنس :پلی اتیان

### دیوار سبز مدل خورشیدی

تعداد برگ در هر پنل: ۱۰۰ برگ در هر پنل ابعاد پنل: 25\*25 جنس :پلی اتیلن

رنگ چوب ترموود یکی از محصولات خاص و پرطرفدار برای انواع چوب ترمو محسوب میشود که دارای انواع مختلفی میباشد. این رنگ علاوه بر اینکه از خاکستری رنگ شدن چوب بر اثر تابش اشعه UV جلوگیری می کند، همچنین موجب زیبایی بیشتر و برجسته شدن بافت چوب میشود.