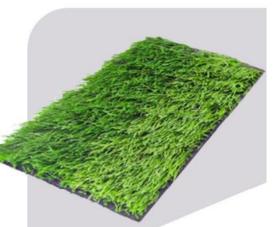

### چمن ورزشی مدل سپیدار

تعداد گره: ۱۰۰۷۹ گره در متر مربع پوشش تکمیلی: لاتکس ۱۱۰۰ گرم در متر مربع وزن: ۲۶۰۱ گرم در متر مربع

رنگ چمن: دو رنگ سبز مغز پستهای و سبز تیره رنگ چمن: سبز روشن

پهنای نخ: ۱/۵ میلیمتر

### چمن ورزشی مدل دیاموند

تعداد گره: ۸۸۲۰ گره در متر مربع پوشش تکمیلی: لاتکس SBR وزن: ۲۲۰۰ گرم در متر مربع

پهنای نخ: ۱/۴ میلیمتر

### چمن ورزشی مدل سرو

تعداد گره: ۸۸۲۰ گره در متر مربع پوشش تکمیلی: لاتکس ۱۱۰۰ گرم در متر مربع وزن: ۲/۳ کیلوگرم

وزن: ۲۲۰۰ گرم در متر مربع وزن: ۲/۳ کیلوگرم رنگ چمن:دو رنگ،سبز مغز پسته ای و سبز تیره رنگ چمن: سبز روشن پهنای نخ: ۱/۴ میلیمتر پهنای نخ: ۱/۵ میلیمتر

### چمن ورزشی مدل اومگا

تعداد گره: ۸۸۲۰ گره در متر مربع

پوشش تکمیلی: لاتکس SBR

چمن مصنوعی کالایی لوکس است که زیبایی خاصی را به محیط میبخشد و حس خوش طبیعت را در فضا تداعی میکند.
اگر تا به حال تجربهای در خرید چمن مصنوعی نداشته اید بهتر است بدانید با خرید این محصول میتوانید از دیگران متمایز باشید و لذت خاصی را تجربه کنید.
تنوع چمن های تزئینی بسیار بالاست و از قرار میگیرند.
قرار میگیرند.
ارتفاع الیاف چمن تزئینی معمولا از ۸ تا ۲۵ ارتفاع الیاف چمن باشد، البته برخی مدل میلیمتر متغیر می باشد، البته برخی مدل های چمن مصنوعی تزئینی در ارتفاع ۳۵، ۳۵ و یا