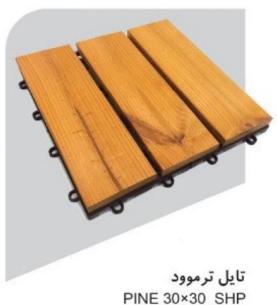

ASH 20×118 SHP کاربری: مناسب برای بدنه و کف

PINE 30×30 SHP کاربری: مناسب برای کف