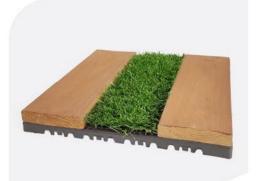

### تایل ترموود B

ابعاد : ۳۰\*۳۰

ضخامت چوب : ۱۹ میلیمتر

ارتفاع زيره : ١ سانت

وزن : ۸۹۰ گرم

### تایل ترموود A

ابعاد : ۳۰\*۳۰

ضخامت چوب : ۱۹ میلیمتر

ارتفاع زيره : ١ سانت

وزن : ۸۱۰ گرم

### تایل ترمو چمن B

ابعاد : ۳۰\*۳۰

ضخامت چوب : ۱۹ میلیمتر

نوع چمن : چمن مصنوعی ملورین

ارتفاع زیره : ۱ سانت

وزن : ۶۷۰ گرم

### تایل ترمو چمن A

ابعاد : ۳۰\*۳۰

ضخامت چوب : ۱۹ میلیمتر

نوع چمن : چمن مصنوعی صدف

ارتفاع زیره : ۱ سانت

وزن : ۸۱۰ گرم