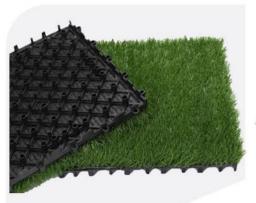

### تایل ترمو چمن B

ابعاد : ۳۰\*۳۰

ضخامت چوب : ۱۹ میلیمتر

نوع چمن : چمن مصنوعی ملورین

ارتفاع زیره : ۱ سانت

وزن : ۶۷۰ گرم

### تایل ترمو چمن A

ابعاد : ۳۰\*۳۰

ضخامت چوب : ۱۹ میلیمتر

نوع چمن : چمن مصنوعی صدف

ارتفاع زیره : ۱ سانت

وزن : ۸۱۰ گرم

### تایل چمن مصنوعی زیتون

ابعاد : ۳۰\*۳۰

ارتفاع الياف : ٢۵ ميليمتر

تراکم طولی : ۱۷۰ گره

تراکم عرضی : ۳/۸

### تایل چمن مصنوعی ملورین

ابعاد : ۳۰\*۳۰

ارتفاع الياف : ٢۵ ميليمتر

تراکم طولی : ۱۸۰ گره

تراکم عرضی : ۵/۱۶

### تایل چمن مصنوعی نسترن

ابعاد : ۳۰\*۳۰

ارتفاع الياف : ١٥ ميليمتر

تراکم طولی : ۱۷۰ گره

تراکم عرضی : ۳/۸

### تایل چمن مصنوعی صدف

ابعاد : ۳۰\*۳۰

ارتفاع الياف : ١٥ميليمتر

تراکم طولی : ۱۸۰ گره

تراکم عرضی : ۵/۱۶

ابعاد چشمه: ۵\*۵

عرض رول : ۱ - ۲ متر

سازگار با محیط: فضاهای داخل و بیرون