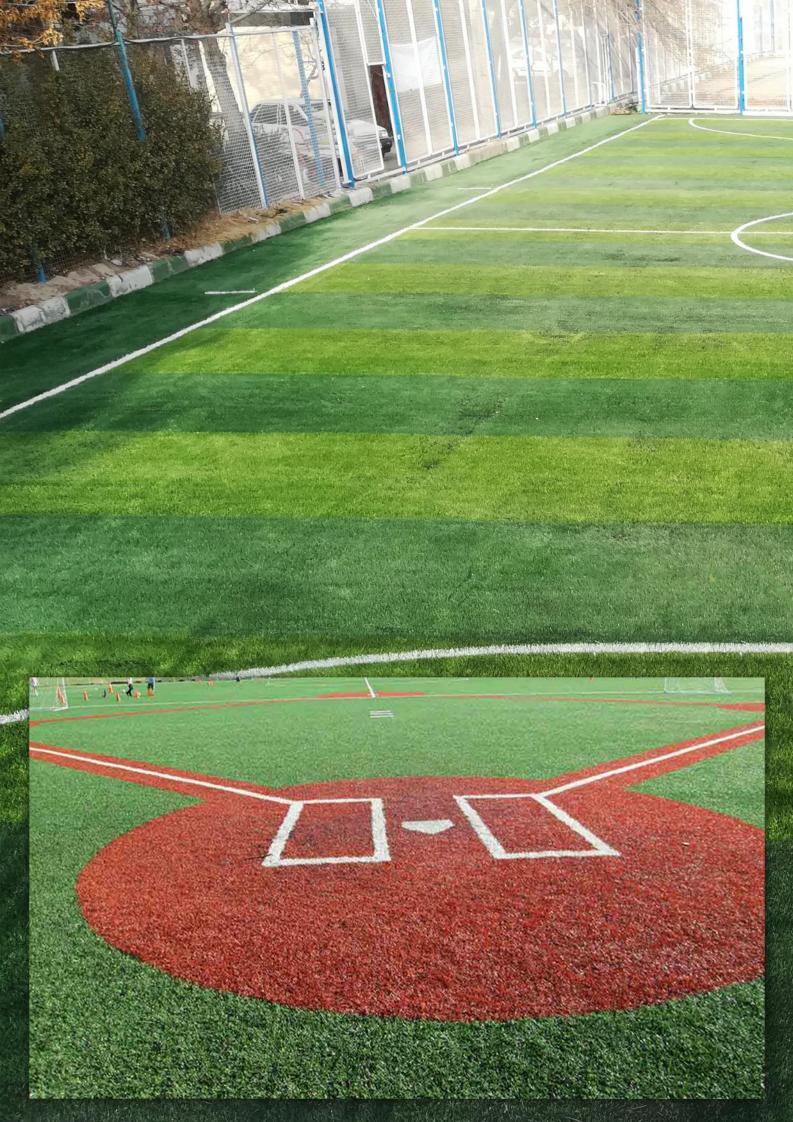

### چمن ورزشی مدل سپیدار

تعداد گره: ۱۰۰۷۹ گره در متر مربع پوشش تکمیلی: لاتکس ۱۱۰۰ گرم در متر مربع وزن: ۲۶۰۱ گرم در متر مربع

رنگ چمن: دو رنگ سبز مغز پستهای و سبز تیره رنگ چمن: سبز روشن

پهنای نخ: ۱/۵ میلیمتر

### چمن ورزشی مدل دیاموند

تعداد گره: ۸۸۲۰ گره در متر مربع پوشش تکمیلی: لاتکس SBR وزن: ۲۲۰۰ گرم در متر مربع

پهنای نخ: ۱/۴ میلیمتر

### چمن ورزشی مدل سرو

تعداد گره: ۸۸۲۰ گره در متر مربع پوشش تکمیلی: لاتکس ۱۱۰۰ گرم در متر مربع وزن: ۲/۳ کیلوگرم

وزن: ۲۲۰۰ گرم در متر مربع وزن: ۲/۳ کیلوگرم رنگ چمن:دو رنگ،سبز مغز پسته ای و سبز تیره رنگ چمن: سبز روشن پهنای نخ: ۱/۴ میلیمتر پهنای نخ: ۱/۵ میلیمتر

### چمن ورزشی مدل اومگا

تعداد گره: ۸۸۲۰ گره در متر مربع

پوشش تکمیلی: لاتکس SBR

چمن مصنوعی کالایی لوکس است که زیبایی خاصی را به محیط میبخشد و حس خوش طبیعت را در فضا تداعی میکند.
اگر تا به حال تجربهای در خرید چمن مصنوعی نداشته اید بهتر است بدانید با خرید این محصول میتوانید از دیگران متمایز باشید و لذت خاصی را تجربه کنید.
تنوع چمن های تزئینی بسیار بالاست و از قرار میگیرند.
قرار میگیرند.
ارتفاع الیاف چمن تزئینی معمولا از ۸ تا ۲۵ ارتفاع الیاف چمن باشد، البته برخی مدل میلیمتر متغیر می باشد، البته برخی مدل های چمن مصنوعی تزئینی در ارتفاع ۳۵، ۳۵ و یا