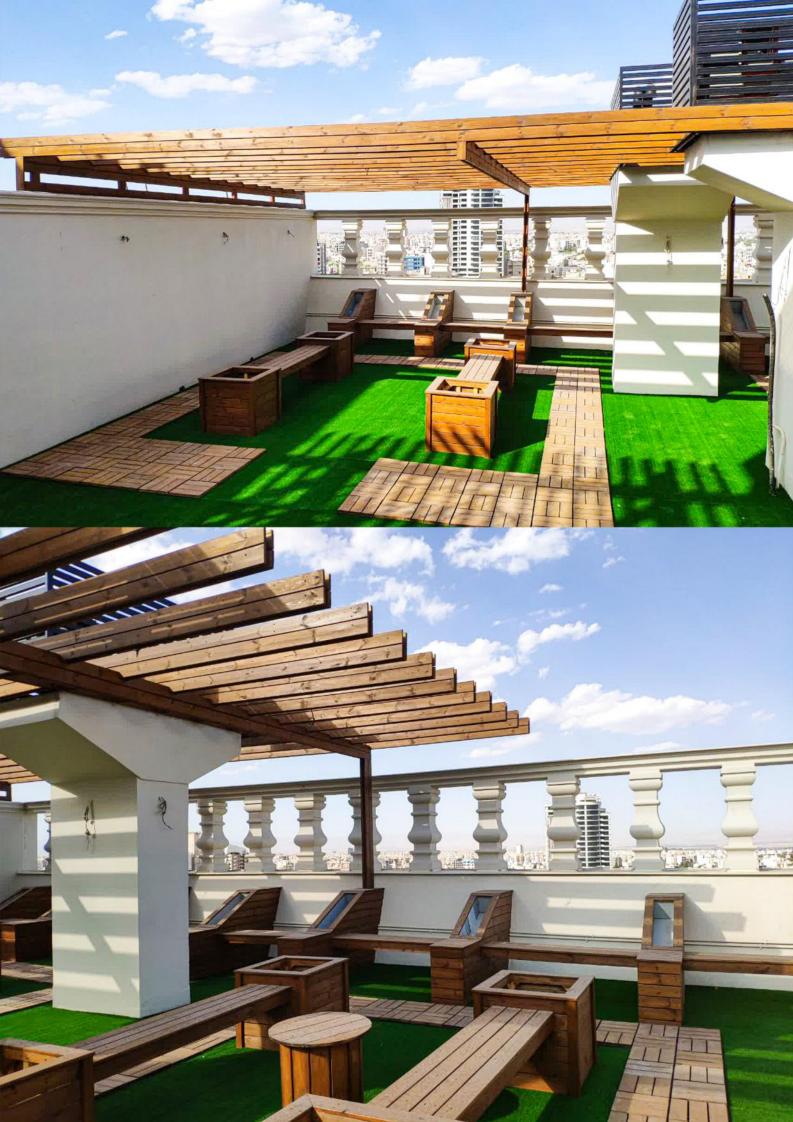

# همیشه سبز با چمسخ ۲۲

طراحی و اجرای انواع فضاهای باز (محوطه سازی) باغ و ویلا، آلاچیق و پرگولا، روف گاردن انواع چمن های مصنوعی تزئینی و ورزشی بزرگ ترین تامین کننده ترموود فنلاند در شرق کشور -

### درباره چمن ۲٤

بازرگانی طلوع سبز ایوان پارس (چمن ۲۴) آغاز هر مسیری بی شک برای دست یابی به اهداف و دستاورد هایی است که برای خود و اطرافیان ثمر بخـش میدانیـم. ایـن مسـیر بـرای مـا بـه طـور رسـمی در سـال ۱۳۹۸ آغـاز شد. امروزه با توجه به سرعت توسعه شهرها و زندگی ماشینی که شاهد آن هستیم، توجه شایانی به معماری فضای باز و تاثیر آن بر کیفیت زندگی و شرایط روحی افراد جامعه صورت نمیگیرد. هر چند این رویه به تدریج رو به تغییر بوده و بعضاً سمت و سوی درست تری به خود میگیرد. اما نیاز به توجه به این حوزه در مقیاس خرد و کلان عمیقا احساس میگردد. در این میان طلوع سبز ایوان پارس رسالت خود را نقش آفرینی در ارتقاء بهداشت روان جامعه از طریـق طراحـی و اجـرای فضاهـای درخـور چـه بـرای استفاده عموم، و چه باغ های خصوصی و یاحتی تبدیل فضاهای کوچک قابل استفاده دریک آپارتمان مانند تراس و بالکن و حیاط خلوت، به فضایی روح بخش و شاداب، با رعایت اصول معماری و رویکردی تا حـدودی اقتصـادی، میدانـد. مـا در طلـوع سـبز بـر آنیـم تـا بـا بهـره گیـری از بهترین متریال های معماری در حوزه فضای باز در کنار شیوه های معماری مـدرن و بـا تكيـه بـر نيـروى متخصـص و دانـش فنـي كارشناسـان خبـره و توانمند این مجموعه تمام آنچه برای ایجاد یک فضای دلپذیر و رویایی نیاز دارید، یکجا برایتان فراهم آوریم. و در تمامی مراحل شکل گیری پروژه، از طراحی تا تامین متریال و اجرای پروژه همراه شما باشیم. طلوع سبز ارمغان آورنده آغازی است برای یک زندگی سبز و شاداب برای شما.