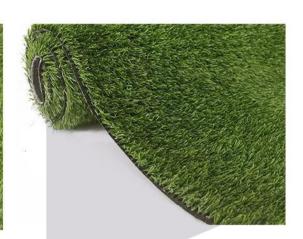

### چمن ورزشی مدل سپیدار

تعداد گره: ۱۰۰۷۹ گره در متر مربع پوشش تکمیلی: لاتکس ۱۱۰۰ گرم در متر مربع وزن: ۲۶۰۱ گرم در متر مربع

رنگ چمن: دو رنگ سبز مغز پستهای و سبز تیره رنگ چمن: سبز روشن

پهنای نخ: ۱/۵ میلیمتر

### چمن ورزشی مدل دیاموند

تعداد گره: ۸۸۲۰ گره در متر مربع پوشش تکمیلی: لاتکس SBR وزن: ۲۲۰۰ گرم در متر مربع

پهنای نخ: ۱/۴ میلیمتر

### چمن ورزشی مدل سرو

تعداد گره: ۸۸۲۰ گره در متر مربع پوشش تکمیلی: لاتکس ۱۱۰۰ گرم در متر مربع وزن: ۲/۳ کیلوگرم

وزن: ۲۲۰۰ گرم در متر مربع وزن: ۲/۳ کیلوگرم رنگ چمن:دو رنگ،سبز مغز پسته ای و سبز تیره رنگ چمن: سبز روشن پهنای نخ: ۱/۴ میلیمتر پهنای نخ: ۱/۵ میلیمتر

### چمن ورزشی مدل اومگا

تعداد گره: ۸۸۲۰ گره در متر مربع

پوشش تکمیلی: لاتکس SBR

چمن مصنوعی کالایی لوکس است که زیبایی خاصی را به محیط میبخشد و حس خوش طبیعت را در فضا تداعی میکند.
اگر تا به حال تجربهای در خرید چمن مصنوعی نداشته اید بهتر است بدانید با خرید این محصول میتوانید از دیگران متمایز باشید و لذت خاصی را تجربه کنید.
تنوع چمن های تزئینی بسیار بالاست و از قرار میگیرند.
قرار میگیرند.
ارتفاع الیاف چمن تزئینی معمولا از ۸ تا ۲۵ ارتفاع الیاف چمن باشد، البته برخی مدل میلیمتر متغیر می باشد، البته برخی مدل های چمن مصنوعی تزئینی در ارتفاع ۳۵، ۳۵ و یا