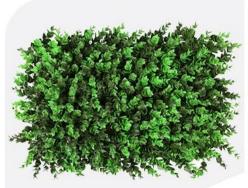

### ديوار سبز مدل شمشاد

تعداد برگ در هر پنل: ۱۰۰ برگ در هر پنل ابعاد پنل: ۴۰\*۶۰ جنس :پلی اتیلن

### دیوار سبز مدل آناناسی

تعداد برگ در هر پنل: ۱۰۰ برگ در هر پنل ابعاد پنل: ۴۰\*۰۰ جنس :پلی اتیلن

### ديوار سبز مدل ويولت

تعداد برگ در هر پنل: ۱۰۰ برگ در هر پنل ابعاد پنل: ۴۰\*ه۴ جنس :پلی اتیان

### دیوار سبز مدل خورشیدی

تعداد برگ در هر پنل: ۱۰۰ برگ در هر پنل ابعاد پنل: 25\*25 جنس :پلی اتیلن

رنگ چوب ترموود یکی از محصولات خاص و پرطرفدار برای انواع چوب ترمو محسوب میشود که دارای انواع مختلفی میباشد. این رنگ علاوه بر اینکه از خاکستری رنگ شدن چوب بر اثر تابش اشعه UV جلوگیری می کند، همچنین موجب زیبایی بیشتر و برجسته شدن بافت چوب میشود.