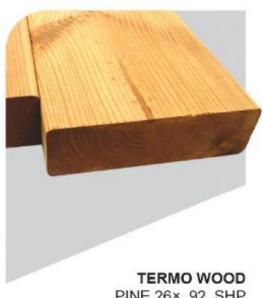

TERMO WOOD PINE 15× 92 SHP PINE 15×118 SHP کاربری : مناسب برای بدنه

TERMO WOOD PINE 42× 42 SHP کاربری : متنوع

#### TERMO WOOD PINE 42× 68 SHP PINE 42× 92 SHP PINE 42×140 SHP کاربری: متنوع

PINE 20× 92 UTV PINE 20×118 UTV PINE 20×140 UTV Vly(x): ailump yello yeis

**TERMO WOOD** PINE 20× 92 SHP PINE 20×118 SHP PINE 20×140 SHP کاربری : مناسب برای بدنه و کف