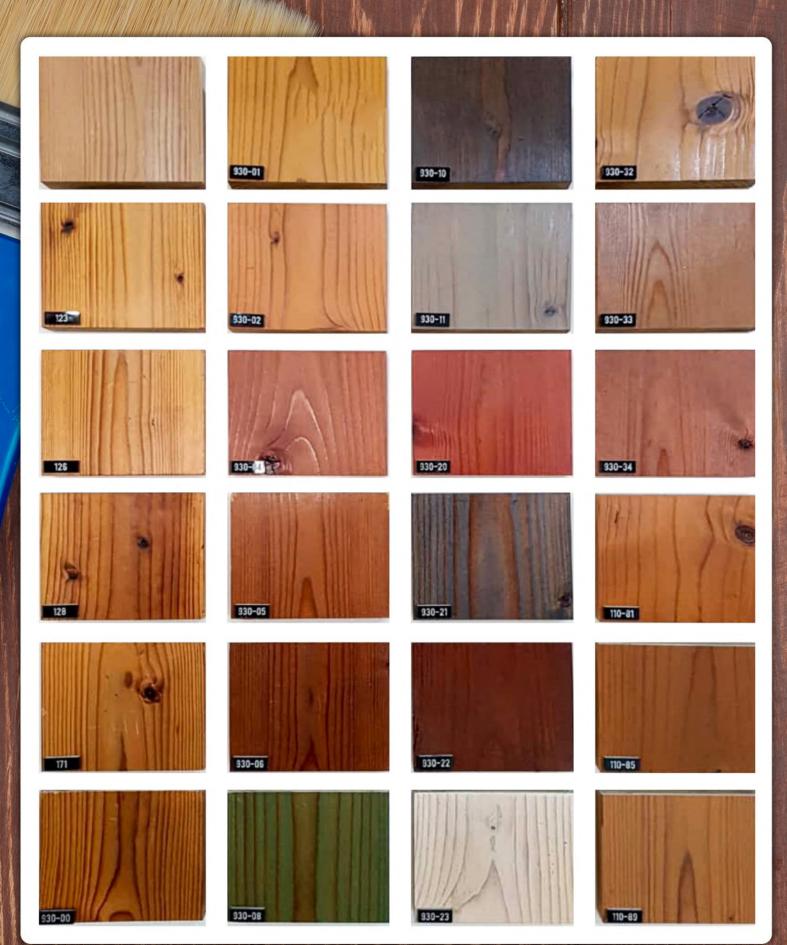

### دیوار سبز مدل خورشیدی

تعداد برگ در هر پنل: ۱۰۰ برگ در هر پنل ابعاد پنل: 25\*25 جنس :پلی اتیلن

رنگ چوب ترموود یکی از محصولات خاص و پرطرفدار برای انواع چوب ترمو محسوب میشود که دارای انواع مختلفی میباشد. این رنگ علاوه بر اینکه از خاکستری رنگ شدن چوب بر اثر تابش اشعه UV جلوگیری می کند، همچنین موجب زیبایی بیشتر و برجسته شدن بافت چوب میشود.

گروه چمن ۲۴ از رنگ آلمانی آئورو برای رنگ آمیزی استفاده میکند. رنگها و پوششهای مخصوص چوب AURO، در ۲ سری مجزا، بر پایه روغن و بر پایه آب تولید میشوند. وجود طیف گستردهای از رنگ، جهت پوشش چوب برای فضای داخل و خارج ساختمان و امکان اختلاط رنگهای هر سری دامنه کاربرد محصولات AURO را بسیار وسیع مینماید.

## کالیتہ رنگ Auro

مشهد، خیابان سناباد، نبش سناباد ۴۶ جنب فروشگاه قصر فرش، پلاک ۵۰۸، واحد ۲ ۵۱-۳۸۴۱۱۷۹۸ -۵۱-۳۸۴۶۹۹۲۵ www.chaman۲۴.com

@chaman.YF