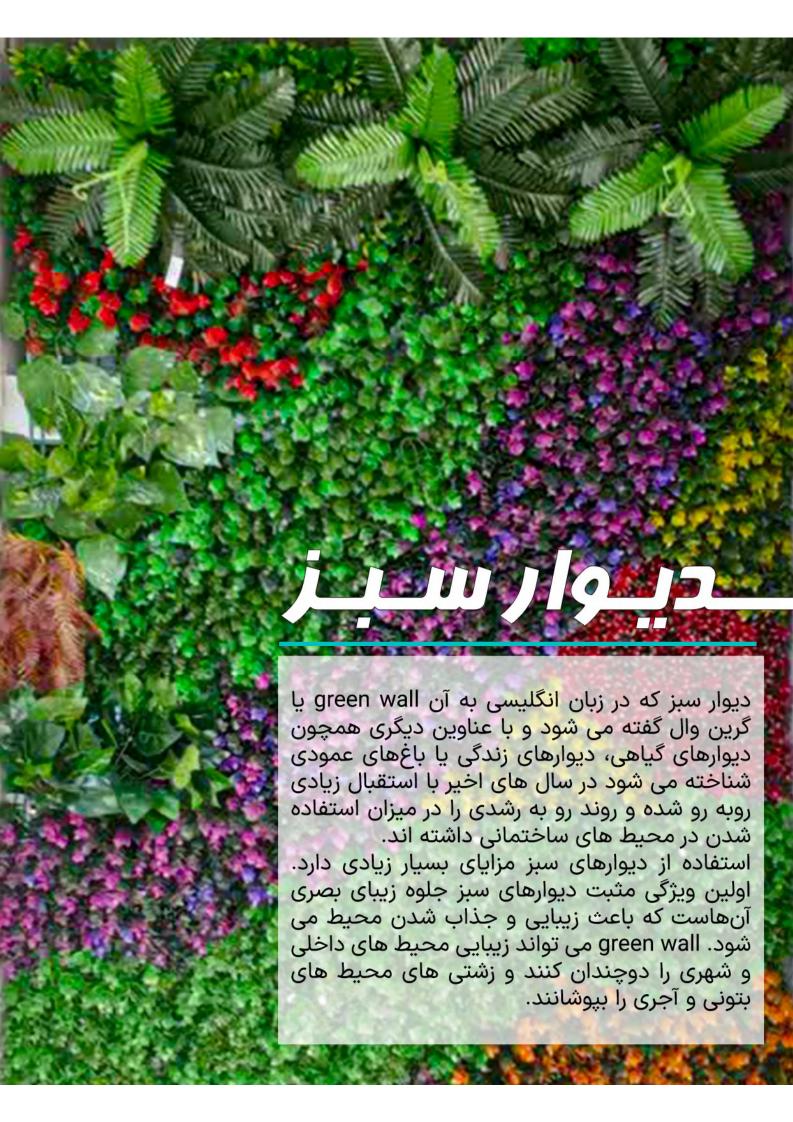

### ديوار سبز مدل شمشاد

تعداد برگ در هر پنل: ۱۰۰ برگ در هر پنل ابعاد پنل: ۴۰\*۶۰ جنس :پلی اتیلن

### دیوار سبز مدل آناناسی

تعداد برگ در هر پنل: ۱۰۰ برگ در هر پنل ابعاد پنل: ۴۰\*۰۰ جنس :پلی اتیلن

### ديوار سبز مدل ويولت

تعداد برگ در هر پنل: ۱۰۰ برگ در هر پنل ابعاد پنل: ۴۰\*ه۴ جنس :پلی اتیان

### دیوار سبز مدل خورشیدی

تعداد برگ در هر پنل: ۱۰۰ برگ در هر پنل ابعاد پنل: 25\*25 جنس :پلی اتیلن

رنگ چوب ترموود یکی از محصولات خاص و پرطرفدار برای انواع چوب ترمو محسوب میشود که دارای انواع مختلفی میباشد. این رنگ علاوه بر اینکه از خاکستری رنگ شدن چوب بر اثر تابش اشعه UV جلوگیری می کند، همچنین موجب زیبایی بیشتر و برجسته شدن بافت چوب میشود.