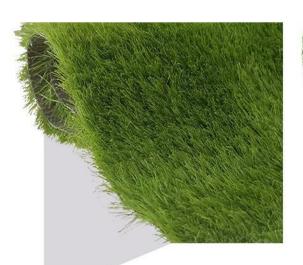

### چمن ورزشی مدل سپیدار

تعداد گره: ۱۰۰۷۹ گره در متر مربع پوشش تکمیلی: لاتکس ۱۱۰۰ گرم در متر مربع وزن: ۲۶۰۱ گرم در متر مربع

رنگ چمن: دو رنگ سبز مغز پستهای و سبز تیره رنگ چمن: سبز روشن

پهنای نخ: ۱/۵ میلیمتر

### چمن ورزشی مدل دیاموند

تعداد گره: ۸۸۲۰ گره در متر مربع پوشش تکمیلی: لاتکس SBR وزن: ۲۲۰۰ گرم در متر مربع

پهنای نخ: ۱/۴ میلیمتر

### چمن ورزشی مدل سرو

تعداد گره: ۸۸۲۰ گره در متر مربع پوشش تکمیلی: لاتکس ۱۱۰۰ گرم در متر مربع وزن: ۲/۳ کیلوگرم

وزن: ۲۲۰۰ گرم در متر مربع وزن: ۲/۳ کیلوگرم رنگ چمن:دو رنگ،سبز مغز پسته ای و سبز تیره رنگ چمن: سبز روشن پهنای نخ: ۱/۴ میلیمتر پهنای نخ: ۱/۵ میلیمتر

### چمن ورزشی مدل اومگا

تعداد گره: ۸۸۲۰ گره در متر مربع

پوشش تکمیلی: لاتکس SBR

چمن مصنوعی کالایی لوکس است که زیبایی خاصی را به محیط میبخشد و حس خوش طبیعت را در فضا تداعی میکند.
اگر تا به حال تجربهای در خرید چمن مصنوعی نداشته اید بهتر است بدانید با خرید این محصول میتوانید از دیگران متمایز باشید و لذت خاصی را تجربه کنید.
تنوع چمن های تزئینی بسیار بالاست و از قرار میگیرند.
قرار میگیرند.
ارتفاع الیاف چمن تزئینی معمولا از ۸ تا ۲۵ ارتفاع الیاف چمن باشد، البته برخی مدل میلیمتر متغیر می باشد، البته برخی مدل های چمن مصنوعی تزئینی در ارتفاع ۳۵، ۳۵ و یا