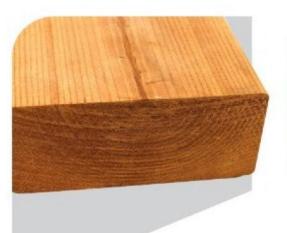

TERMO WOOD PINE 15× 92 SHP PINE 15×118 SHP کاربری : مناسب برای بدنه

TERMO WOOD PINE 42× 42 SHP کاربری : متنوع

#### TERMO WOOD PINE 42× 68 SHP PINE 42× 92 SHP PINE 42×140 SHP کاربری: متنوع

PINE 20× 92 UTV PINE 20×118 UTV PINE 20×140 UTV Vly(x): ailump yello yeis

**TERMO WOOD** PINE 20× 92 SHP PINE 20×118 SHP PINE 20×140 SHP کاربری : مناسب برای بدنه و کف

ASH 20×118 SHP کاربری: مناسب برای بدنه و کف

PINE 30×30 SHP کاربری: مناسب برای کف