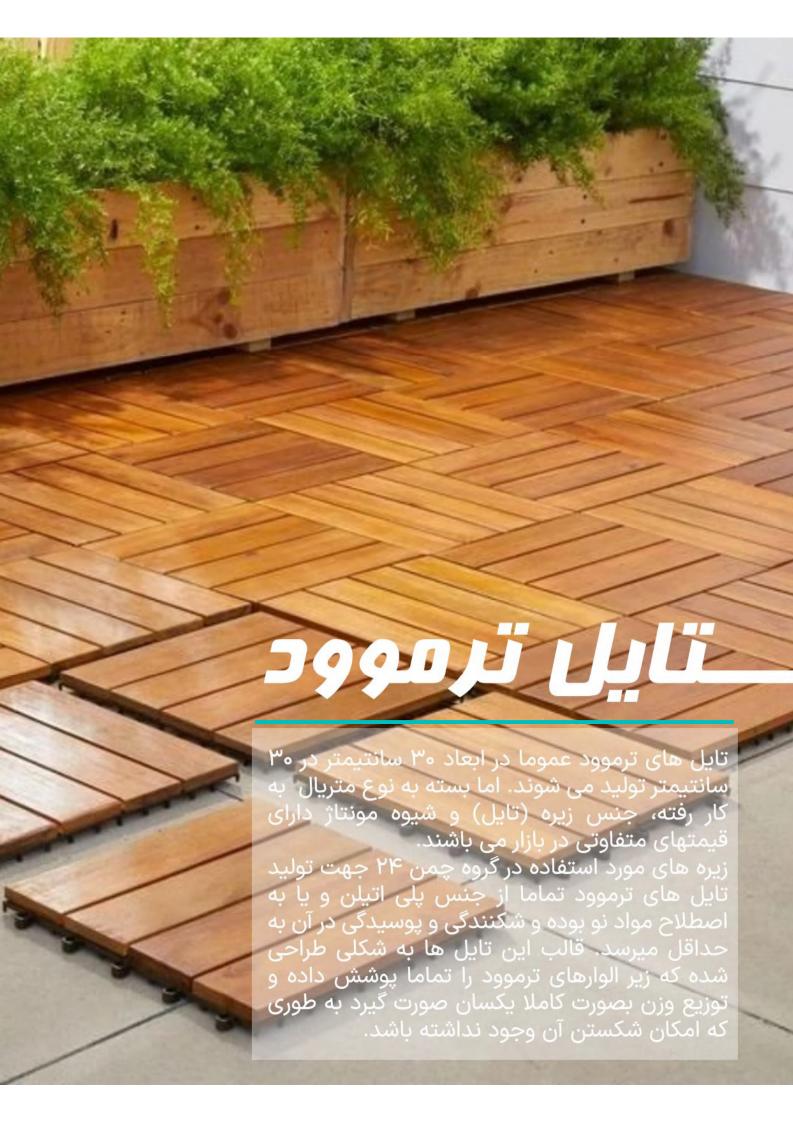

### تایل ترموود B

ابعاد : ۳۰\*۳۰

ضخامت چوب : ۱۹ میلیمتر

ارتفاع زيره : ١ سانت

وزن : ۸۹۰ گرم

### تایل ترموود A

ابعاد : ۳۰\*۳۰

ضخامت چوب : ۱۹ میلیمتر

ارتفاع زيره : ١ سانت

وزن : ۸۱۰ گرم