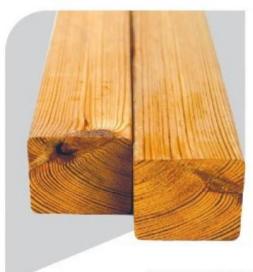

TERMO WOOD PINE 15× 92 SHP PINE 15×118 SHP کاربری : مناسب برای بدنه

TERMO WOOD PINE 42× 42 SHP کاربری : متنوع

#### TERMO WOOD PINE 42× 68 SHP PINE 42× 92 SHP PINE 42×140 SHP کاربری: متنوع

PINE 20× 92 UTV PINE 20×118 UTV PINE 20×140 UTV Vly(x): ailump yello yeis

**TERMO WOOD** PINE 20× 92 SHP PINE 20×118 SHP PINE 20×140 SHP کاربری : مناسب برای بدنه و کف

ASH 20×118 SHP کاربری: مناسب برای بدنه و کف

PINE 30×30 SHP کاربری: مناسب برای کف