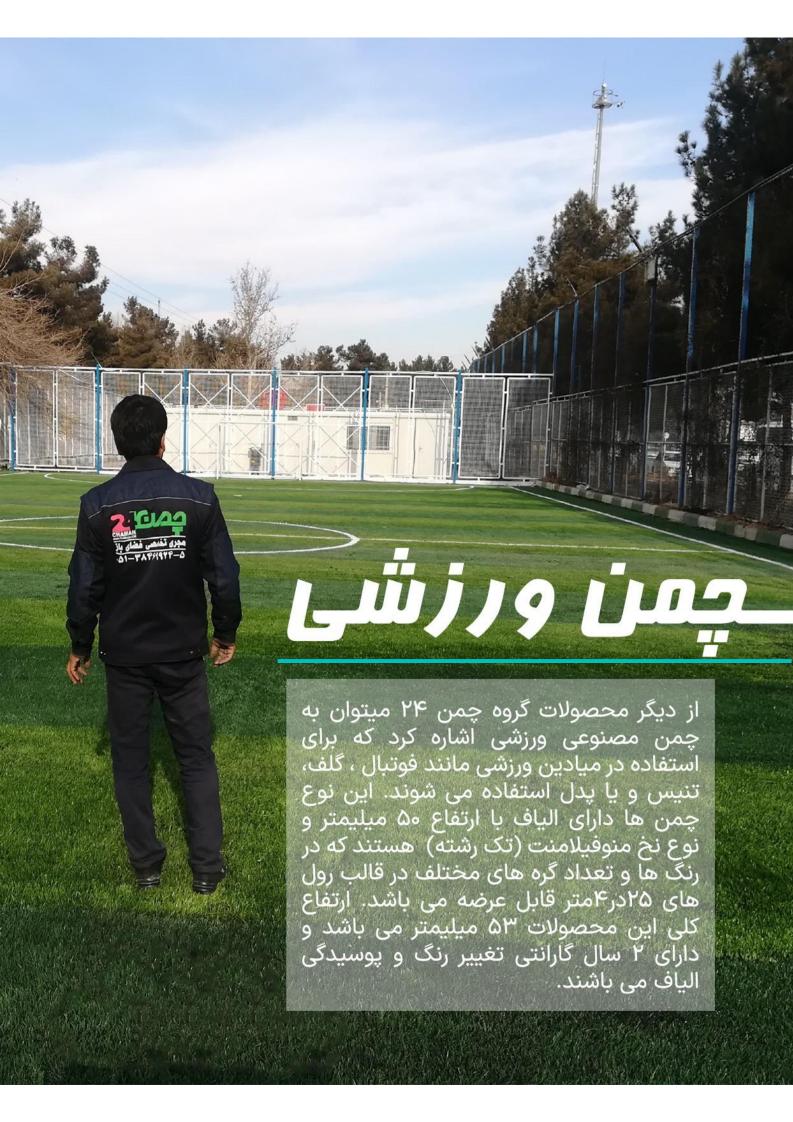

### چمن ورزشی مدل سپیدار

تعداد گره: ۱۰۰۷۹ گره در متر مربع پوشش تکمیلی: لاتکس ۱۱۰۰ گرم در متر مربع وزن: ۲۶۰۱ گرم در متر مربع

رنگ چمن: دو رنگ سبز مغز پستهای و سبز تیره رنگ چمن: سبز روشن

پهنای نخ: ۱/۵ میلیمتر

### چمن ورزشی مدل دیاموند

تعداد گره: ۸۸۲۰ گره در متر مربع پوشش تکمیلی: لاتکس SBR وزن: ۲۲۰۰ گرم در متر مربع

پهنای نخ: ۱/۴ میلیمتر

### چمن ورزشی مدل سرو

تعداد گره: ۸۸۲۰ گره در متر مربع پوشش تکمیلی: لاتکس ۱۱۰۰ گرم در متر مربع وزن: ۲/۳ کیلوگرم

وزن: ۲۲۰۰ گرم در متر مربع وزن: ۲/۳ کیلوگرم رنگ چمن:دو رنگ،سبز مغز پسته ای و سبز تیره رنگ چمن: سبز روشن پهنای نخ: ۱/۴ میلیمتر پهنای نخ: ۱/۵ میلیمتر