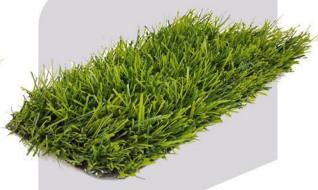

### چمن تزئینی مدل فلور

ارتفاع الیاف: ۳۰mm ۲ تراکم طولی: ۱۷۰گره جنس نخ: پلی اتیلن نوع نخ: منوفلامنت (تک رشته) رنگ محصول: دورنگ سبز تیره و روشن ابعاد رول: ۲۵۰

### چمن تزئینی مدل نسترن

ارتفاع الیاف: ۲۵mm- ۱۵mm تراکم طولی: ۱۷۰گره جنس نخ: پلی اتیلن نوع نخ: منوفلامنت (تک رشته) رنگ محصول: دورنگ سبز تیره و روشن ابعاد رول: ۲۰۰۵

### چمن تزئینی مدل زمرد

ارتفاع الیاف: ۲۵mm تراکم طولی: ۲۹۰ گره جنس نخ: پلی اتیلن نوع نخ: منوفلامنت (تک رشته) رنگ محصول: سبز روشن ابعاد رول: ۲۵\*۲

### چمن تزئینی مدل درسا

ارتفاع الیاف: ۸mm تر اکم طولی: ه ۳۶ دتیکس نخ: ه ۲۰۵۵گرم در ۱۰۰۰ تر اکم عرضی: ۱/۸ تر اکم عرضی: ۱/۸ وزن:۱۴۵۷ گرم در متر مربع ابعاد رول:۲\*۲۵

فرآیند مشخص خشک کردن چوب به همراه بخار آب و گردش هنوا با دماین مشخص در حدود ۱۸۵ تـا ۲۲۰ درجـه سانتیگراد کـه چـوب مـورد نظـر را بـه رطوبت زينر ۶ درصد رسيده و به دليل هميس روش و دمای بالایس که به چوب وارد گشته نماسی عوامل مخرب چوب مانند اسید، جانبوران و حشرات میکروسکویی آن بطور کلی از بسن سی روند.اسن روش باعث می شود که طول عمار جوب افزایش یافته و محبط رشد. کیک ها و فارج ها از بین می رود. در طول این فرآینید که به آن ترمو کردن نیز می گویند، بخش رزین چوب از آن خیارج می شود و اگر مقداری از این مایع در جوب همجد ان باقی مانده باشد به صورت بلور نمایان خواهد شد. نکته ای که شاید بسیاری از افراد از آن بی خبر باشند در فرآبند ترمو کردن چوب از هیج ماده شیمیایی و افردونی استفاده تمی شود و به همین دلیل ترم ووود محصولی کاملا سازگار با محیط زیست است.ترمو کردن چوب در حال حاضر جدیدترین و پیشرفته تریس روش بسرای مقساوم سسازی جسوب بسه جهست تفاده از فضاهای باز می باشد. به عنوان مثال شمامى توانيد از مقاطع ترموود يا كفيوش ترموود برای نمای جوسی سآختمان، زیبا سازی استخر و آلاچینق ها استفاده کرد.سالیان بسیار طولانی اس که ملت های مختلف با سوزاندن و نیم سوز کردن چـوب ها مقاومـت آن را در مقابـل عوامـل جـوی افزایش می دادند، اصروزه نیبز با دنبال کردن روش های قدیمی و بکارگیری روش های مهندسی و جدید که کشورهای مختلف به آن دست پیدا کرده اند با آزمایشات و روش های مختلف عمر و دوام چوپ