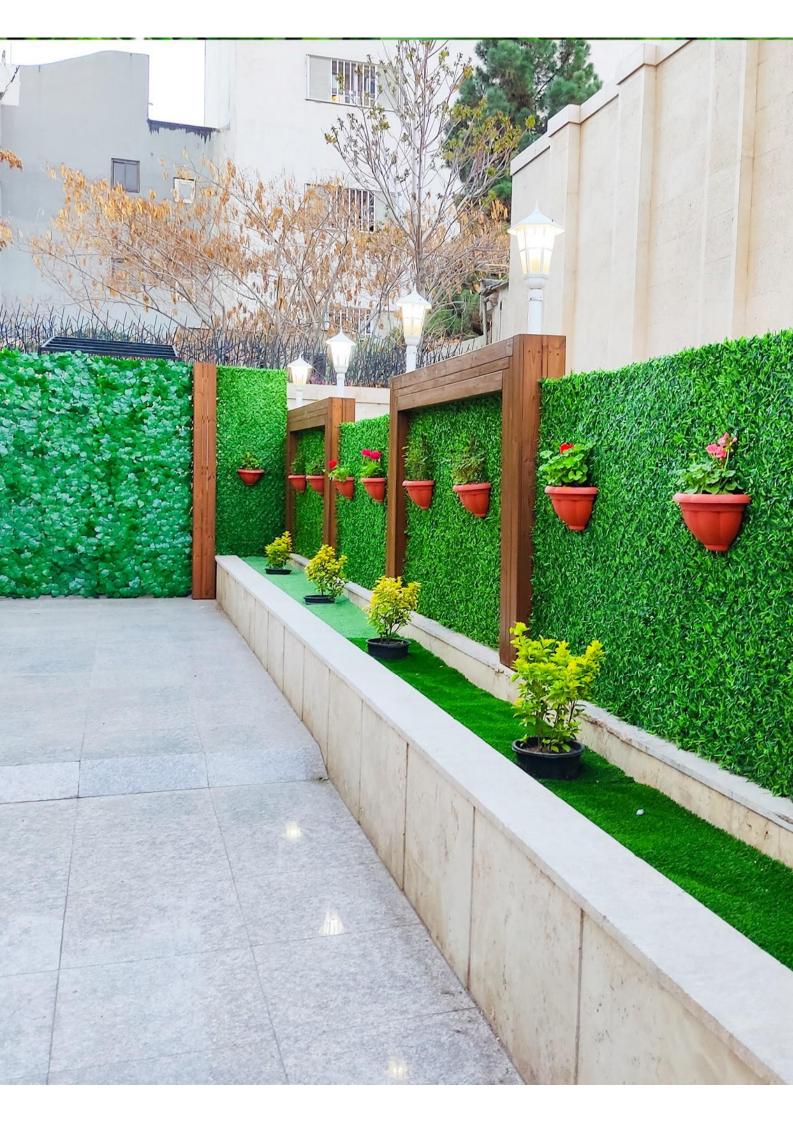

### ديوار سبز مدل شمشاد

تعداد برگ در هر پنل: ۱۰۰ برگ در هر پنل ابعاد پنل: ۴۰\*۶۰ جنس :پلی اتیلن

### دیوار سبز مدل آناناسی

تعداد برگ در هر پنل: ۱۰۰ برگ در هر پنل ابعاد پنل: ۴۰\*۰۰ جنس :پلی اتیلن

### ديوار سبز مدل ويولت

تعداد برگ در هر پنل: ۱۰۰ برگ در هر پنل ابعاد پنل: ۴۰\*ه۴ جنس :پلی اتیان

### دیوار سبز مدل خورشیدی

تعداد برگ در هر پنل: ۱۰۰ برگ در هر پنل ابعاد پنل: 25\*25 جنس :پلی اتیلن

رنگ چوب ترموود یکی از محصولات خاص و پرطرفدار برای انواع چوب ترمو محسوب میشود که دارای انواع مختلفی میباشد. این رنگ علاوه بر اینکه از خاکستری رنگ شدن چوب بر اثر تابش اشعه UV جلوگیری می کند، همچنین موجب زیبایی بیشتر و برجسته شدن بافت چوب میشود.