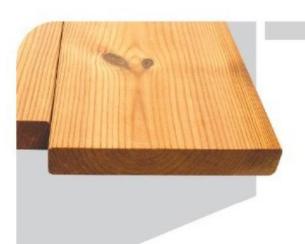

ASH 20×118 SHP کاربری: مناسب برای بدنه و کف

PINE 30×30 SHP کاربری: مناسب برای کف