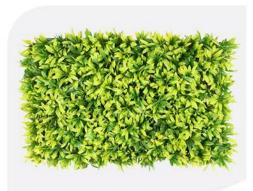

### ديوار سبز مدل شمشاد

تعداد برگ در هر پنل: ۱۰۰ برگ در هر پنل ابعاد پنل: ۴۰\*۶۰ جنس :پلی اتیلن

### دیوار سبز مدل آناناسی

تعداد برگ در هر پنل: ۱۰۰ برگ در هر پنل ابعاد پنل: ۴۰\*۰۰ جنس :پلی اتیلن

### ديوار سبز مدل ويولت

تعداد برگ در هر پنل: ۱۰۰ برگ در هر پنل ابعاد پنل: ۴۰\*ه۴ جنس :پلی اتیان

### دیوار سبز مدل خورشیدی

تعداد برگ در هر پنل: ۱۰۰ برگ در هر پنل ابعاد پنل: 25\*25 جنس :پلی اتیلن

رنگ چوب ترموود یکی از محصولات خاص و پرطرفدار برای انواع چوب ترمو محسوب میشود که دارای انواع مختلفی میباشد. این رنگ علاوه بر اینکه از خاکستری رنگ شدن چوب بر اثر تابش اشعه UV جلوگیری می کند، همچنین موجب زیبایی بیشتر و برجسته شدن بافت چوب میشود.