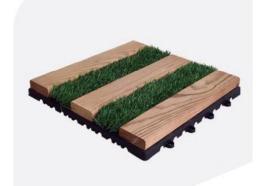

### تایل ترموود B

ابعاد : ۳۰\*۳۰

ضخامت چوب : ۱۹ میلیمتر

ارتفاع زيره : ١ سانت

وزن : ۸۹۰ گرم

### تایل ترموود A

ابعاد : ۳۰\*۳۰

ضخامت چوب : ۱۹ میلیمتر

ارتفاع زيره : ١ سانت

وزن : ۸۱۰ گرم

### تایل ترمو چمن B

ابعاد : ۳۰\*۳۰

ضخامت چوب : ۱۹ میلیمتر

نوع چمن : چمن مصنوعی ملورین

ارتفاع زیره : ۱ سانت

وزن : ۶۷۰ گرم

### تایل ترمو چمن A

ابعاد : ۳۰\*۳۰

ضخامت چوب : ۱۹ میلیمتر

نوع چمن : چمن مصنوعی صدف

ارتفاع زیره : ۱ سانت

وزن : ۸۱۰ گرم