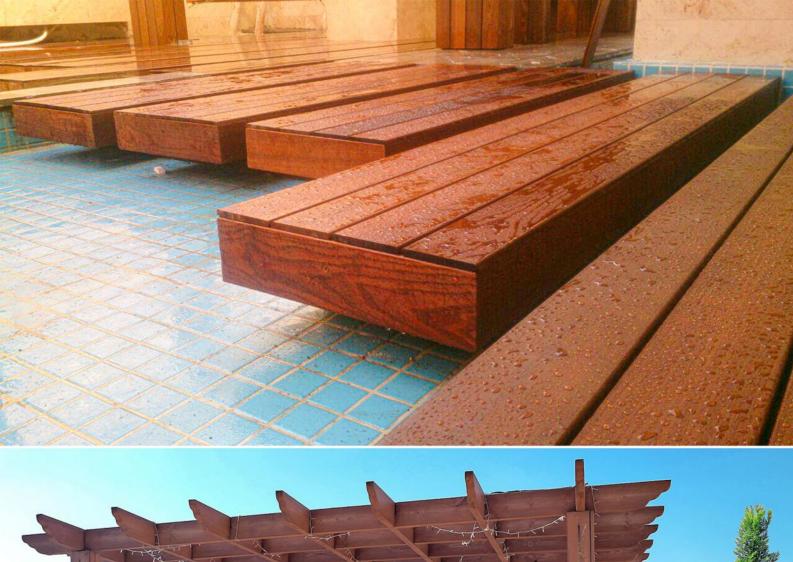

### چمن تزئینی مدل درسا

ارتفاع الیاف: ۸mm تر اکم طولی: ه ۳۶ دتیکس نخ: ه ۲۰۵۵گرم در ۱۰۰۰ تر اکم عرضی: ۱/۸ تر اکم عرضی: ۱/۸ وزن:۱۴۵۷ گرم در متر مربع ابعاد رول:۲\*۲۵

فرآیند مشخص خشک کردن چوب به همراه بخار آب و گردش هنوا با دماین مشخص در حدود ۱۸۵ تـا ۲۲۰ درجـه سانتیگراد کـه چـوب مـورد نظـر را بـه رطوبت زينر ۶ درصد رسيده و به دليل هميس روش و دمای بالایس که به چوب وارد گشته نماسی عوامل مخرب چوب مانند اسید، جانبوران و حشرات میکروسکویی آن بطور کلی از بسن سی روند.اسن روش باعث می شود که طول عمار جوب افزایش یافته و محبط رشد. کیک ها و فارج ها از بین می رود. در طول این فرآینید که به آن ترمو کردن نیز می گویند، بخش رزین چوب از آن خیارج می شود و اگر مقداری از این مایع در جوب همجد ان باقی مانده باشد به صورت بلور نمایان خواهد شد. نکته ای که شاید بسیاری از افراد از آن بی خبر باشند در فرآبند ترمو کردن چوب از هیج ماده شیمیایی و افردونی استفاده تمی شود و به همین دلیل ترم ووود محصولی کاملا سازگار با محیط زیست است.ترمو کردن چوب در حال حاضر جدیدترین و پیشرفته تریس روش بسرای مقساوم سسازی جسوب بسه جهست تفاده از فضاهای باز می باشد. به عنوان مثال شمامى توانيد از مقاطع ترموود يا كفيوش ترموود برای نمای جوسی سآختمان، زیبا سازی استخر و آلاچینق ها استفاده کرد.سالیان بسیار طولانی اس که ملت های مختلف با سوزاندن و نیم سوز کردن چـوب ها مقاومـت آن را در مقابـل عوامـل جـوی افزایش می دادند، اصروزه نیبز با دنبال کردن روش های قدیمی و بکارگیری روش های مهندسی و جدید که کشورهای مختلف به آن دست پیدا کرده اند با آزمایشات و روش های مختلف عمر و دوام چوپ