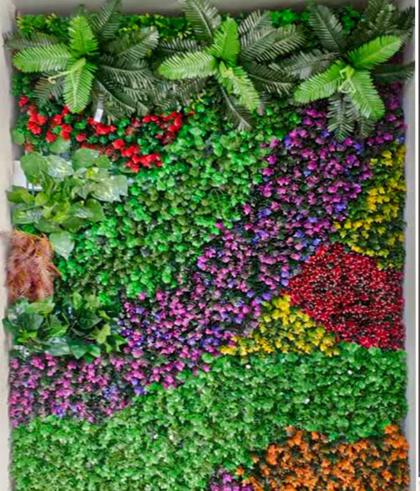

### ديوار سبز مدل شمشاد

تعداد برگ در هر پنل: ۱۰۰ برگ در هر پنل ابعاد پنل: ۴۰\*۶۰ جنس :پلی اتیلن

### دیوار سبز مدل آناناسی

تعداد برگ در هر پنل: ۱۰۰ برگ در هر پنل ابعاد پنل: ۴۰\*۰۰ جنس :پلی اتیلن

### ديوار سبز مدل ويولت

تعداد برگ در هر پنل: ۱۰۰ برگ در هر پنل ابعاد پنل: ۴۰\*ه۴ جنس :پلی اتیان

### دیوار سبز مدل خورشیدی

تعداد برگ در هر پنل: ۱۰۰ برگ در هر پنل ابعاد پنل: 25\*25 جنس :پلی اتیلن

رنگ چوب ترموود یکی از محصولات خاص و پرطرفدار برای انواع چوب ترمو محسوب میشود که دارای انواع مختلفی میباشد. این رنگ علاوه بر اینکه از خاکستری رنگ شدن چوب بر اثر تابش اشعه UV جلوگیری می کند، همچنین موجب زیبایی بیشتر و برجسته شدن بافت چوب میشود.