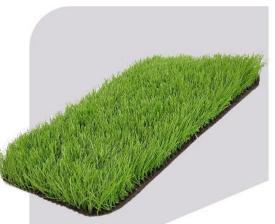

### چمن ورزشی مدل سرو

تعداد گره: ۸۸۲۰ گره در متر مربع پوشش تکمیلی: لاتکس ۱۱۰۰ گرم در متر مربع وزن: ۲/۳ کیلوگرم

وزن: ۲۲۰۰ گرم در متر مربع وزن: ۲/۳ کیلوگرم رنگ چمن:دو رنگ،سبز مغز پسته ای و سبز تیره رنگ چمن: سبز روشن پهنای نخ: ۱/۴ میلیمتر پهنای نخ: ۱/۵ میلیمتر