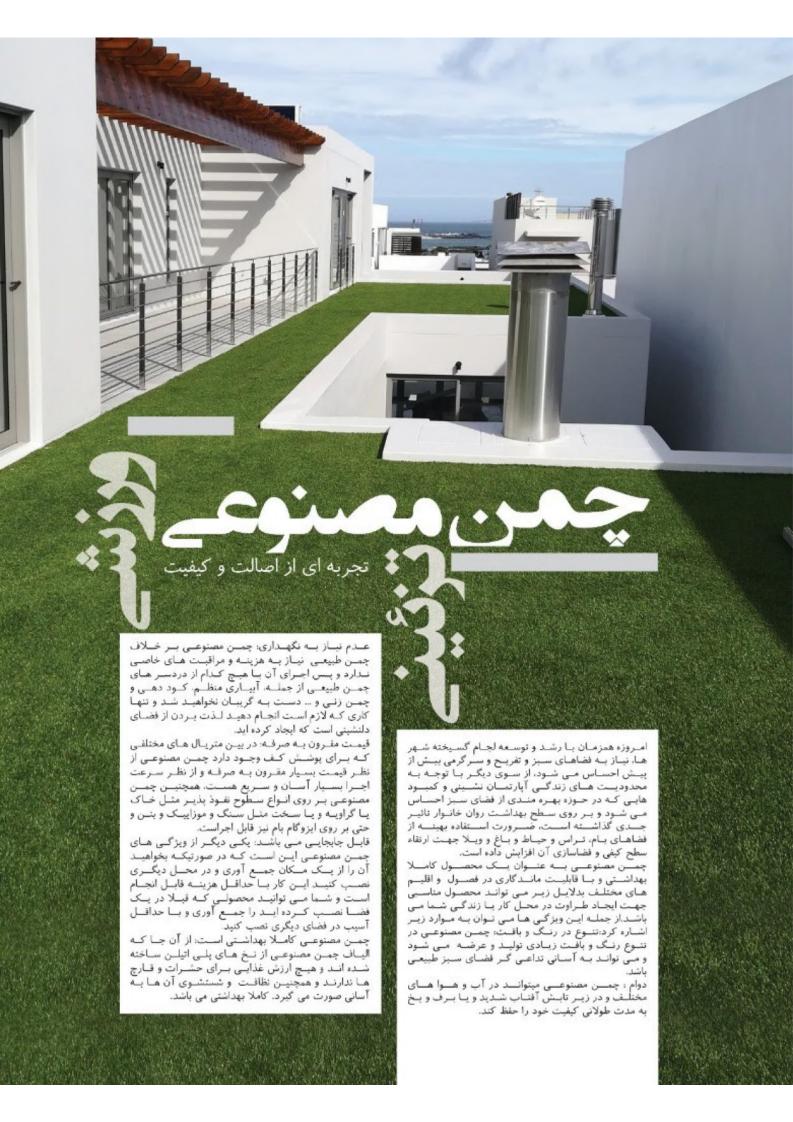

### چمن ورزشی مدل اومگا

تعداد گره: ۸۸۲۰ گره در متر مربع

پوشش تکمیلی: لاتکس SBR

چمن مصنوعی کالایی لوکس است که زیبایی خاصی را به محیط میبخشد و حس خوش طبیعت را در فضا تداعی میکند.
اگر تا به حال تجربهای در خرید چمن مصنوعی نداشته اید بهتر است بدانید با خرید این محصول میتوانید از دیگران متمایز باشید و لذت خاصی را تجربه کنید.
تنوع چمن های تزئینی بسیار بالاست و از قرار میگیرند.
قرار میگیرند.
ارتفاع الیاف چمن تزئینی معمولا از ۸ تا ۲۵ ارتفاع الیاف چمن باشد، البته برخی مدل میلیمتر متغیر می باشد، البته برخی مدل های چمن مصنوعی تزئینی در ارتفاع ۳۵، ۳۵ و یا