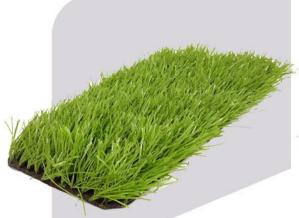

### چمن تزئینی مدل صدف

ارتفاع الیاف: ۱۵mm - ۲۵mm تراکم طولی: ۱۸۰ دتیکس نخ: ۸۰۰۰ گرم در ۱۰۰۰۰۰متر تراکم عرضی: ۵/۱۶ وزن:۲۸۰۰ گرم در متر مربع ابعاد رول:۲۰۴۰

### چمن تزئینی مدل رویال

ارتفاع الیاف: ۱۵mm - ۲۵mm تراکم طولی: ۱۳۰ دتیکس نخ:هه۵۲۰+۵۰۰۰ گرم در ۱۰۰۰۰متر تراکم عرضی: ۵/۱۶ وزن: ۲۴۱۱ گرم در متر مربع ابعاد رول: ۲۰۲۲

### چمن تزئینی مدل ملورین

ارتفاع الیاف: ۱۵mm - ۲۵mm تر اکم طولی: ه ۲۰ دتیکس نخ: ه ۸۰۰ گرم در ۱۰۰۰۰ متر تر اکم عرضی: ۱۲۹۵ وزن: ۲۱۲۹ گرم در متر مربع ابعاد رول:۲۰۰۲

### چمن تزئینی مدل زیتون

ارتفاع الیاف:۲۵mm تراکم طولی: ۱۸۰ دتیکس نخ:۵۵۰۰۰ گرم در ۱۰۰۰۰متر تراکم عرضی: ۵/۱۶ وزن:۱۹۶۵ گرم در متر مربع ابعاد رول: ۲۵۰۲