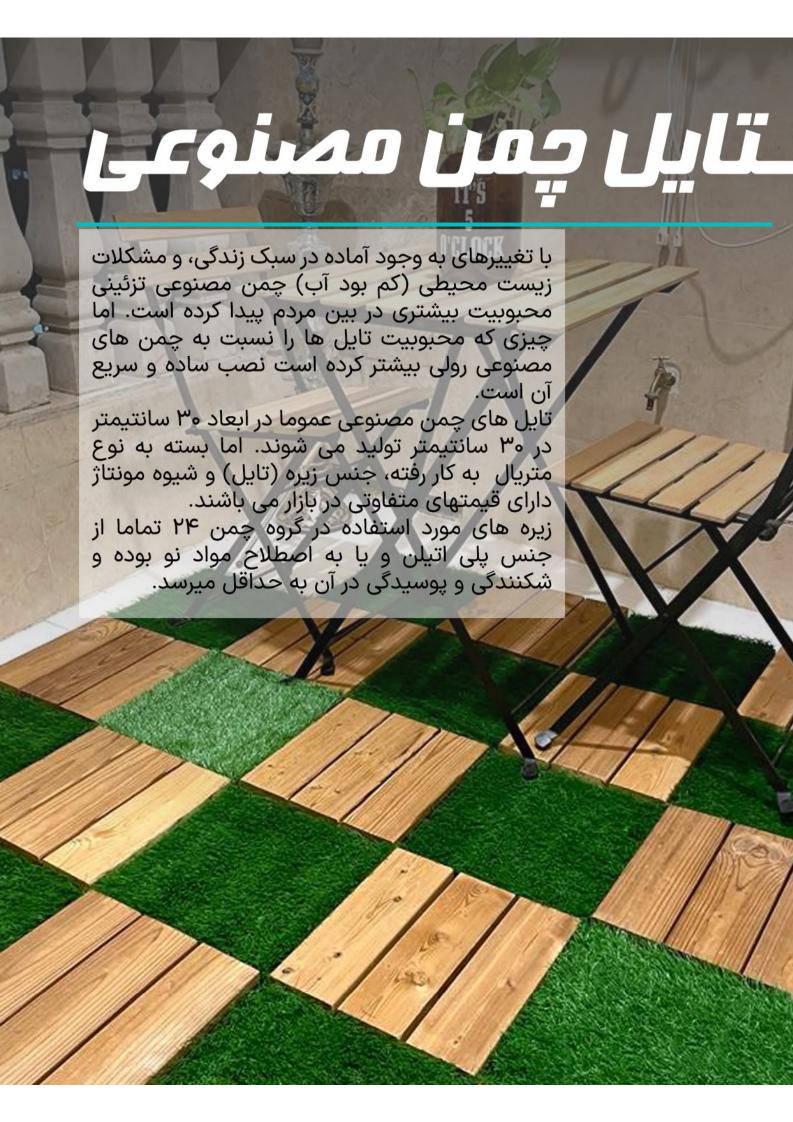

### تایل ترمو چمن B

ابعاد : ۳۰\*۳۰

ضخامت چوب : ۱۹ میلیمتر

نوع چمن : چمن مصنوعی ملورین

ارتفاع زیره : ۱ سانت

وزن : ۶۷۰ گرم

### تایل ترمو چمن A

ابعاد : ۳۰\*۳۰

ضخامت چوب : ۱۹ میلیمتر

نوع چمن : چمن مصنوعی صدف

ارتفاع زیره : ۱ سانت

وزن : ۸۱۰ گرم

### تایل چمن مصنوعی زیتون

ابعاد : ۳۰\*۳۰

ارتفاع الياف : ٢۵ ميليمتر

تراکم طولی : ۱۷۰ گره

تراکم عرضی : ۳/۸

### تایل چمن مصنوعی ملورین

ابعاد : ۳۰\*۳۰

ارتفاع الياف : ٢۵ ميليمتر

تراکم طولی : ۱۸۰ گره

تراکم عرضی : ۵/۱۶

### تایل چمن مصنوعی نسترن

ابعاد : ۳۰\*۳۰

ارتفاع الياف : ١٥ ميليمتر

تراکم طولی : ۱۷۰ گره

تراکم عرضی : ۳/۸

### تایل چمن مصنوعی صدف

ابعاد : ۳۰\*۳۰

ارتفاع الياف : ١٥ميليمتر

تراکم طولی : ۱۸۰ گره

تراکم عرضی : ۵/۱۶

ابعاد چشمه: ۵\*۵

عرض رول : ۱ - ۲ متر

سازگار با محیط: فضاهای داخل و بیرون