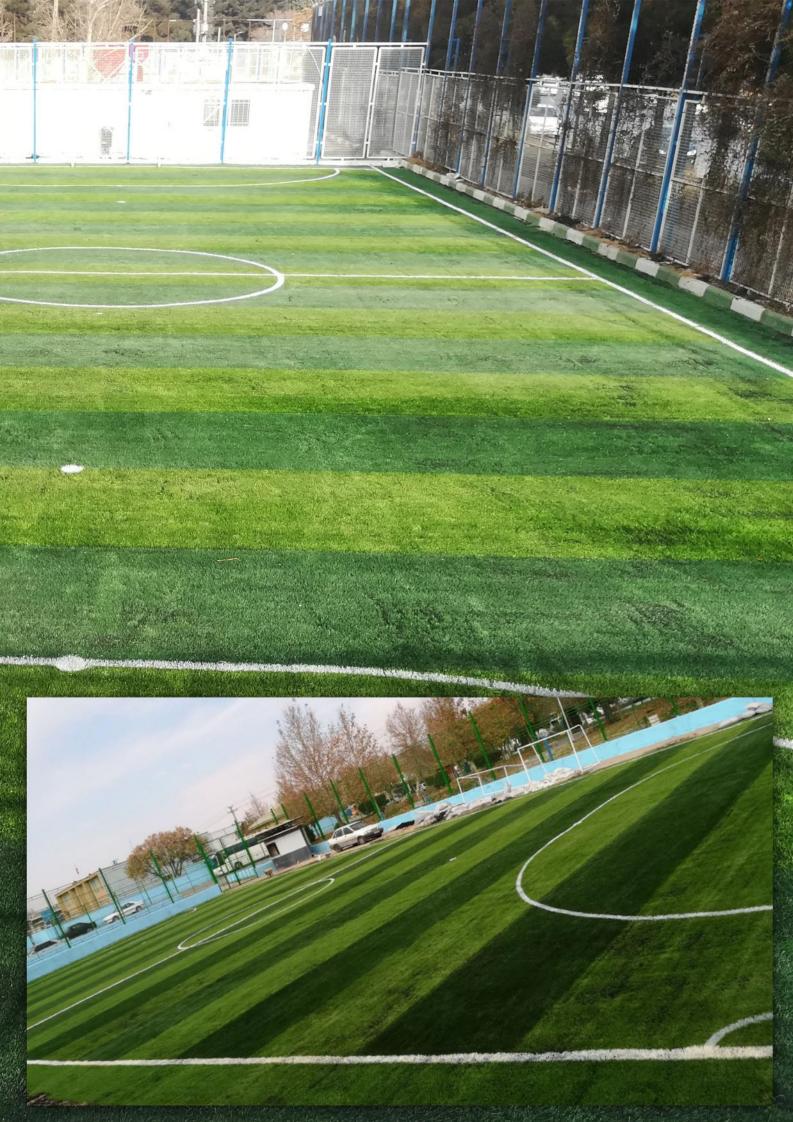

### چمن ورزشی مدل سپیدار

تعداد گره: ۱۰۰۷۹ گره در متر مربع پوشش تکمیلی: لاتکس ۱۱۰۰ گرم در متر مربع وزن: ۲۶۰۱ گرم در متر مربع

رنگ چمن: دو رنگ سبز مغز پستهای و سبز تیره رنگ چمن: سبز روشن

پهنای نخ: ۱/۵ میلیمتر

### چمن ورزشی مدل دیاموند

تعداد گره: ۸۸۲۰ گره در متر مربع پوشش تکمیلی: لاتکس SBR وزن: ۲۲۰۰ گرم در متر مربع

پهنای نخ: ۱/۴ میلیمتر

### چمن ورزشی مدل سرو

تعداد گره: ۸۸۲۰ گره در متر مربع پوشش تکمیلی: لاتکس ۱۱۰۰ گرم در متر مربع وزن: ۲/۳ کیلوگرم

وزن: ۲۲۰۰ گرم در متر مربع وزن: ۲/۳ کیلوگرم رنگ چمن:دو رنگ،سبز مغز پسته ای و سبز تیره رنگ چمن: سبز روشن پهنای نخ: ۱/۴ میلیمتر پهنای نخ: ۱/۵ میلیمتر

### چمن ورزشی مدل اومگا

تعداد گره: ۸۸۲۰ گره در متر مربع

پوشش تکمیلی: لاتکس SBR

چمن مصنوعی کالایی لوکس است که زیبایی خاصی را به محیط میبخشد و حس خوش طبیعت را در فضا تداعی میکند.
اگر تا به حال تجربهای در خرید چمن مصنوعی نداشته اید بهتر است بدانید با خرید این محصول میتوانید از دیگران متمایز باشید و لذت خاصی را تجربه کنید.
تنوع چمن های تزئینی بسیار بالاست و از قرار میگیرند.
قرار میگیرند.
ارتفاع الیاف چمن تزئینی معمولا از ۸ تا ۲۵ ارتفاع الیاف چمن باشد، البته برخی مدل میلیمتر متغیر می باشد، البته برخی مدل های چمن مصنوعی تزئینی در ارتفاع ۳۵، ۳۵ و یا