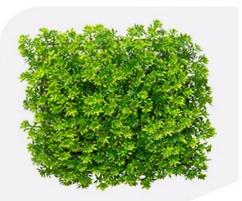

### ديوار سبز مدل شمشاد

تعداد برگ در هر پنل: ۱۰۰ برگ در هر پنل ابعاد پنل: ۴۰\*۶۰ جنس :پلی اتیلن

### دیوار سبز مدل آناناسی

تعداد برگ در هر پنل: ۱۰۰ برگ در هر پنل ابعاد پنل: ۴۰\*۰۰ جنس :پلی اتیلن

### ديوار سبز مدل ويولت

تعداد برگ در هر پنل: ۱۰۰ برگ در هر پنل ابعاد پنل: ۴۰\*ه۴ جنس :پلی اتیان

### دیوار سبز مدل خورشیدی

تعداد برگ در هر پنل: ۱۰۰ برگ در هر پنل ابعاد پنل: 25\*25 جنس :پلی اتیلن

رنگ چوب ترموود یکی از محصولات خاص و پرطرفدار برای انواع چوب ترمو محسوب میشود که دارای انواع مختلفی میباشد. این رنگ علاوه بر اینکه از خاکستری رنگ شدن چوب بر اثر تابش اشعه UV جلوگیری می کند، همچنین موجب زیبایی بیشتر و برجسته شدن بافت چوب میشود.