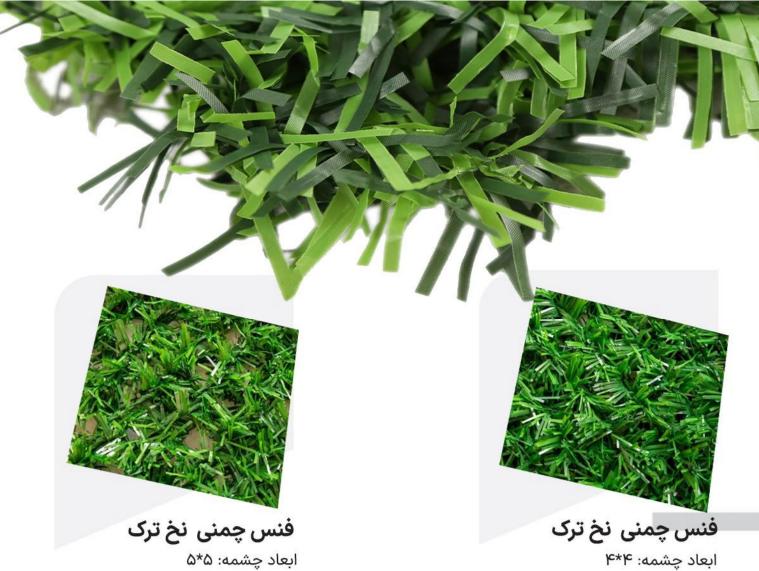

### تایل چمن مصنوعی صدف

ابعاد : ۳۰\*۳۰

ارتفاع الياف : ١٥ميليمتر

تراکم طولی : ۱۸۰ گره

تراکم عرضی : ۵/۱۶

ابعاد چشمه: ۵\*۵

عرض رول : ۱ - ۲ متر

سازگار با محیط: فضاهای داخل و بیرون

ابعاد چشمه: ۵\*۵

عرض رول : ۱ - ۲ متر

سازگار با محیط: فضاهای داخل و بیرون

ابعاد چشمه: ۴\*۴

عرض رول : ۱ - ۲ متر

عرض رول : ۱ - ۲ متر

سازگار با محیط: فضاهای داخل و بیرون